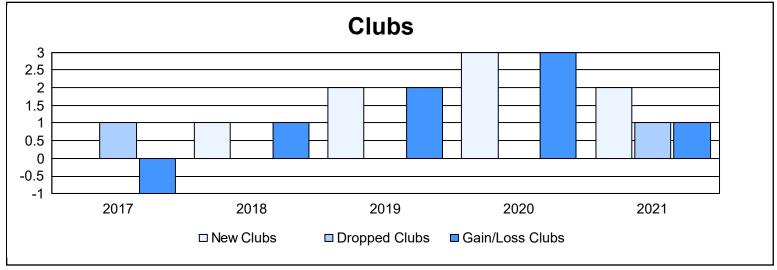

District J 1

As of June 2021 Cumulative

| Year      | New<br>Clubs | Dropped<br>Clubs | Gain/<br>Loss<br>Clubs | New<br>Members | Charter<br>Members | Reinstate<br>Members | Transfer<br>Members | Total<br>Member<br>Added | Total<br>Members<br>Dropped | Gain/<br>Loss<br>Members |
|-----------|--------------|------------------|------------------------|----------------|--------------------|----------------------|---------------------|--------------------------|-----------------------------|--------------------------|
| 2016-2017 | 0            | 1                | -1                     | 126            | 6                  | 2                    | 7                   | 141                      | 127                         | 14                       |
| 2017-2018 | 1            | 0                | 1                      | 129            | 44                 | 7                    | 9                   | 189                      | 169                         | 20                       |
| 2018-2019 | 2            | 0                | 2                      | 122            | 51                 | 7                    | 1                   | 181                      | 156                         | 25                       |
| 2019-2020 | 3            | 0                | 3                      | 141            | 67                 | 1                    | 20                  | 229                      | 148                         | 81                       |
| 2020-2021 | 2            | 1                | 1                      | 109            | 35                 | 7                    | 11                  | 162                      | 174                         | -12                      |
| Average   | 2            | 0                | 1                      | 125            | 41                 | 5                    | 10                  | 180                      | 155                         | 26                       |